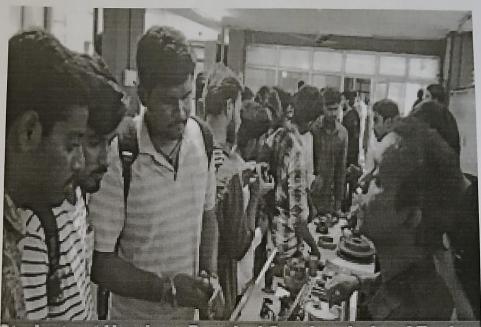

# Two Day Workshop on Automobile Engineering

30th & 31st October 2023

Organized By Department of Mechanical Engineering

In Coordination with Paramount Auto Bay Services

> Convener Dr. A Rajasekhar Head - Mechanical

Coordinator Dr. P Ravi Chander Associate Professor

Venue
C- Block Machine Tools Lab
Ground Floor

Students at Handson Practical Session during AE w/s