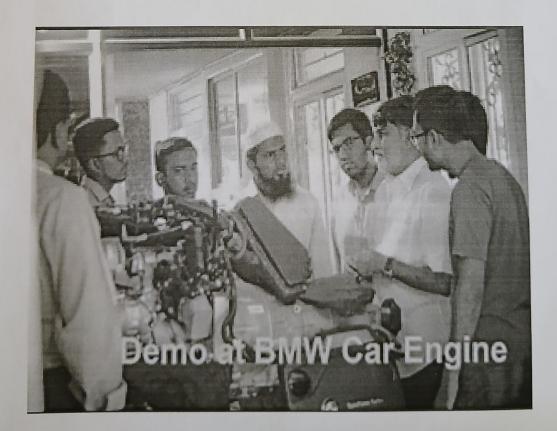

Coordinator Dr. P Ravi Chander Associate Professor

Venue
C- Block Machine Tools Lab
Ground Floor

Students at Handson Practical Session during AE w/s