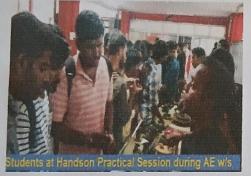

Coordinator Dr. P Ravi Chander Associate Professor

Venue
C- Block Machine Tools Lab
Ground Floor

Students at Handson Practical Session during AE w/s