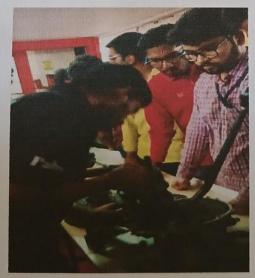

Coordinator Dr. P Ravi Chander Associate Professor

Venue
C- Block Machine Tools Lab
Ground Floor

Students at Handson Practical Session during AE w/s