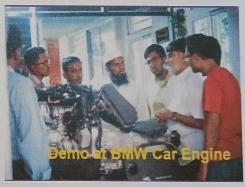

Coordinator Dr. P Ravi Chander Associate Professor

Venue
C- Block Machine Tools Lab
Ground Floor

Students at Handson Practical Session during AE w/s