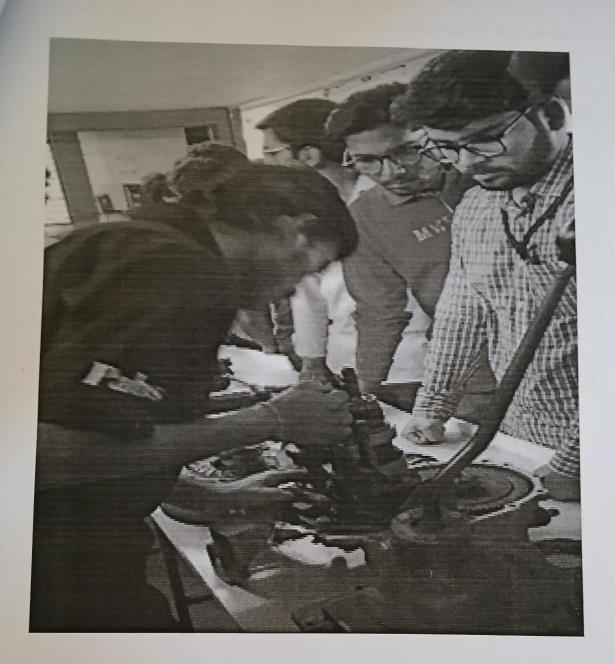

Coordinator Dr. P Ravi Chander Associate Professor

Venue
C- Block Machine Tools Lab
Ground Floor

Students at Handson Practical Session during AE w/s